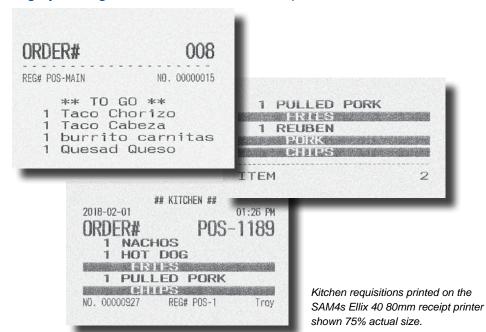

ory. For item or shelf, the BTP-L520 produces direct thermal labels in the format of your choice.

The SAM4s Ellix 40 high speed thermal printer or SNBC BTP-M300 impact printer can print requisitions for your kitchen or preparation area.

\$1.45 \$1.45

2.69

MONSTER

4.29

Labels printed on the SNBC BTP-L520 thermal desktop label printer shown actual size.





Use an SD card or USB thumb drive for Program Save/Load, report or screen capture, firmware updates and graphics uploading. Connect a keyboard to make programming quick and easy.



Poll your terminal from a local or remote PC using SAM Software or PC/Poll.



Print highly configurable customized labels using the SNBC BTP-L520 thermal desktop label printer – no PC required.



#### Highly Configurable Kitchen Printer Requisitions



## Ensure Speed, Security and Efficiency with Semi-Integrated Credit, Debit and Gift Card Payments

Out of scope electronic payment sales can be processed in a single step at the SAM4POS terminal by using an optional Datacap™ integrated payment appliance.

- SAM4POS is electronic payment and gift card processing ready.
- EMV Transactions can be processed quickly using the latest Datacap IPTran-LT™ or PDC/TranServer™ technology with select PIN Pads and a persistent internet connection.

#### Supports Popular POS Peripherals and System Options

Each SAM4POS Terminal can support popular system devices including cash drawer, kitchen printer, coin dispenser, scale, pole display, kitchen video, video surveillance, UPC scanner, liquor dispenser and Datacap Tran™ semi-integrated credit.

Enjoy t