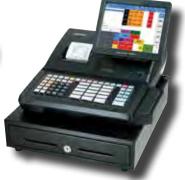

#### Hardware of Your Choice:

SAM4s SAP-630 FT Flat Spill-Resistant Keyboard; 3" Receipt Printer

SAM4s SAP-6600 Touch Screen Terminal

Hisense HM616

Android Tablet

SAM4s SAP-630 RT Raised-Key Keyboard; 3" Receipt Printer