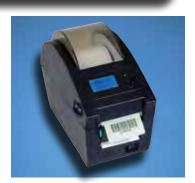

#### Remote Printers

The BTP-L520 Label Printer is an essential inventory system accessory. For item or shelf, the BTP-L520 produces direct thermal labels in the format of your choice.

The SAM4s Ellix 40 high speed thermal printer or SNBC BTP-M300 impact printer can print requisitions for your kitchen or preparation area.

The SAM4s Ellix 40 high speed thermal printer can print requisitions for your kitchen or preparation area.

The E-PAD Video Controller provides a powerful way to speed service and increase employee productivity.