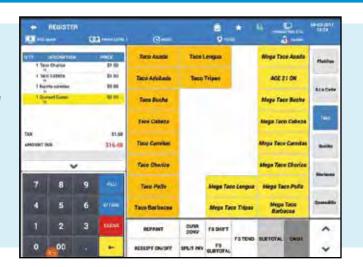

# On Screen Manager and Program Access

Access manager and programming functions intuitively through menus and on-screen options. Programming and editing can be accomplished without referring to manuals. Managers may easily view report data and quickly adjust to changing conditions.