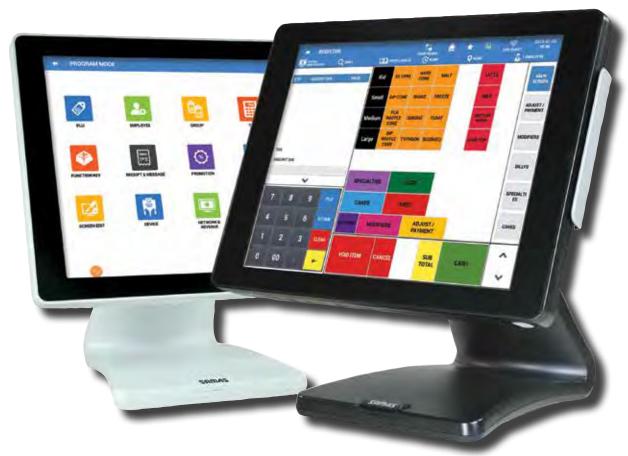

#### Hardware of Your Choice:

SAM4s SAP-630 FT Flat Spill-Resistant Keyboard; 3" Receipt Printer

SAM4s SAP-6600 Touch Screen Terminal

Hisense HM616

Android Tablet

SAM4s SAP-630 RT Raised-Key Keyboard; 3" Receipt Printer

# On Screen Manager and Program Access

Access manager and programming functions intuitively through menus and on-screen options. Programming and editing can be accomplished without referring to manuals. Managers may easily view report data and quickly adjust to changing conditions.