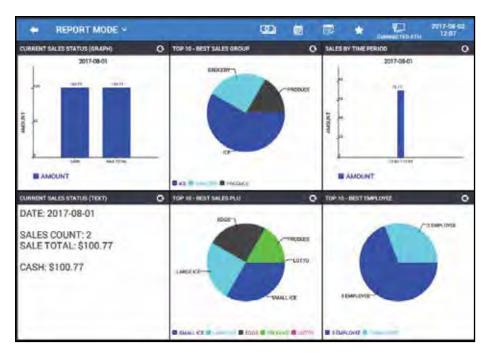

productivity and reduce cash handling time. Increased accuracy and faster throughput will provide a prompt return on investment. Visually promote products and specials with the SAM4s ML700 7" graphic remote customer display.











The SAM4s Ellix 40 high speed thermal printer can print requisitions for your kitchen or preparation area.



The E-PAD Video Controller provides a powerful way to speed service and increase employee productivity.



By controlling portion sizes and locking down inventory, Berg Liquor Control Systems have increased revenues, profits, simplified reporting and maximized cash accountability.



Video surveillance can be targeted and activated for selected workstation and POS terminal activity.

#### **Database Style Reporting**



## Report Dashboard Feature



### Easy to Configure Email Report **Feature**



### Remote Support With TeamViewer