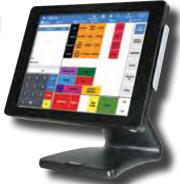

#### Hardware of Your Choice:

SAM4s SAP-630 FT Flat Spill-Resistant Keyboard; 3" Receipt Printer

SAM4s SAP-6600 Touch Screen Terminal

Hisense HM616

Android Tablet

SAM4s SAP-630 RT Raised-Key Keyboard; 3" Receipt Printer