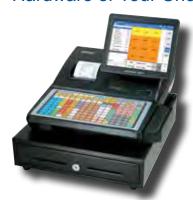

#### Hardware of Your Choice:

SAM4s SAP-630 FT Flat Spill-Resistant Keyboard; 3" Receipt Printer

SAM4s SAP-6600 Touch Screen Terminal

Hisense HM616

Android Tablet

SAM4s SAP-630 RT Raised-Key Keyboard; 3" Receipt Printer