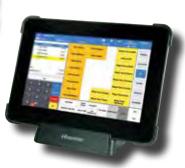

#### Hardware of Your Choice:

SAM4s SAP-630 FT Flat Spill-Resistant Keyboard; 3" Receipt Printer

SAM4s SAP-6600 Touch Screen Terminal

Hisense HM616

Android Tablet

SAM4s SAP-630 RT Raised-Key Keyboard; 3" Receipt Printer